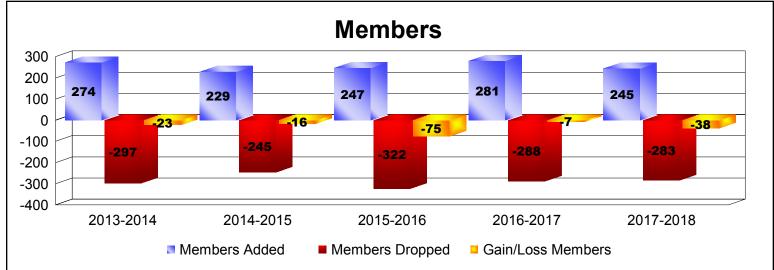

District 103 S

As of June 2018 Cumulative

| Year      | New<br>Clubs | Dropped<br>Clubs | Gain/<br>Loss<br>Clubs | New<br>Members | Charter<br>Members | Reinstate<br>Members | Transfer<br>Members | Total<br>Member<br>Added | Total<br>Members<br>Dropped | Gain/<br>Loss<br>Members |
|-----------|--------------|------------------|------------------------|----------------|--------------------|----------------------|---------------------|--------------------------|-----------------------------|--------------------------|
| 2013-2014 | 1            | 0                | 1                      | 201            | 30                 | 12                   | 31                  | 274                      | -297                        | -23                      |
| 2014-2015 | 0            | -2               | -2                     | 197            | 0                  | 9                    | 23                  | 229                      | -245                        | -16                      |
| 2015-2016 | 2            | 0                | 2                      | 166            | 47                 | 9                    | 25                  | 247                      | -322                        | -75                      |
| 2016-2017 | 2            | -2               | 0                      | 194            | 48                 | 9                    | 30                  | 281                      | -288                        | -7                       |
| 2017-2018 | 2            | -2               | 0                      | 156            | 51                 | 9                    | 29                  | 245                      | -283                        | -38                      |
| Average   | 1            | -1               | 0                      | 183            | 35                 | 10                   | 28                  | 255                      | -287                        | -32                      |