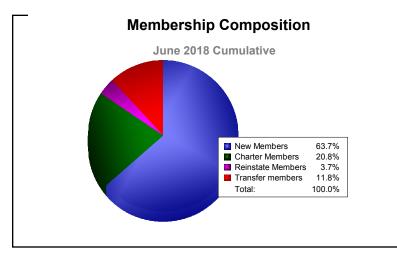

District 103 S

As of June 2018 Cumulative

| Year      | New<br>Clubs | Dropped<br>Clubs | Gain/<br>Loss<br>Clubs | New<br>Members | Charter<br>Members | Reinstate<br>Members | Transfer<br>Members | Total<br>Member<br>Added | Total<br>Members<br>Dropped | Gain/<br>Loss<br>Members |
|-----------|--------------|------------------|------------------------|----------------|--------------------|----------------------|---------------------|--------------------------|-----------------------------|--------------------------|
| 2013-2014 | 1            | 0                | 1                      | 201            | 30                 | 12                   | 31                  | 274                      | -297                        | -23                      |
| 2014-2015 | 0            | -2               | -2                     | 197            | 0                  | 9                    | 23                  | 229                      | -245                        | -16                      |
| 2015-2016 | 2            | 0                | 2                      | 166            | 47                 | 9                    | 25                  | 247                      | -322                        | -75                      |
| 2016-2017 | 2            | -2               | 0                      | 194            | 48                 | 9                    | 30                  | 281                      | -288                        | -7                       |
| 2017-2018 | 2            | -2               | 0                      | 156            | 51                 | 9                    | 29                  | 245                      | -283                        | -38                      |
| Average   | 1            | -1               | 0                      | 183            | 35                 | 10                   | 28                  | 255                      | -287                        | -32                      |