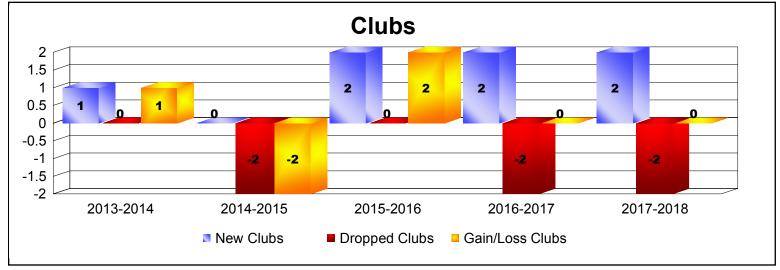

District 103 S

As of June 2018 Cumulative

| Year      | New<br>Clubs | Dropped<br>Clubs | Gain/<br>Loss<br>Clubs | New<br>Members | Charter<br>Members | Reinstate<br>Members | Transfer<br>Members | Total<br>Member<br>Added | Total<br>Members<br>Dropped | Gain/<br>Loss<br>Members |
|-----------|--------------|------------------|------------------------|----------------|--------------------|----------------------|---------------------|--------------------------|-----------------------------|--------------------------|
| 2013-2014 | 1            | 0                | 1                      | 201            | 30                 | 12                   | 31                  | 274                      | -297                        | -23                      |
| 2014-2015 | 0            | -2               | -2                     | 197            | 0                  | 9                    | 23                  | 229                      | -245                        | -16                      |
| 2015-2016 | 2            | 0                | 2                      | 166            | 47                 | 9                    | 25                  | 247                      | -322                        | -75                      |
| 2016-2017 | 2            | -2               | 0                      | 194            | 48                 | 9                    | 30                  | 281                      | -288                        | -7                       |
| 2017-2018 | 2            | -2               | 0                      | 156            | 51                 | 9                    | 29                  | 245                      | -283                        | -38                      |
| Average   | 1            | -1               | 0                      | 183            | 35                 | 10                   | 28                  | 255                      | -287                        | -32                      |